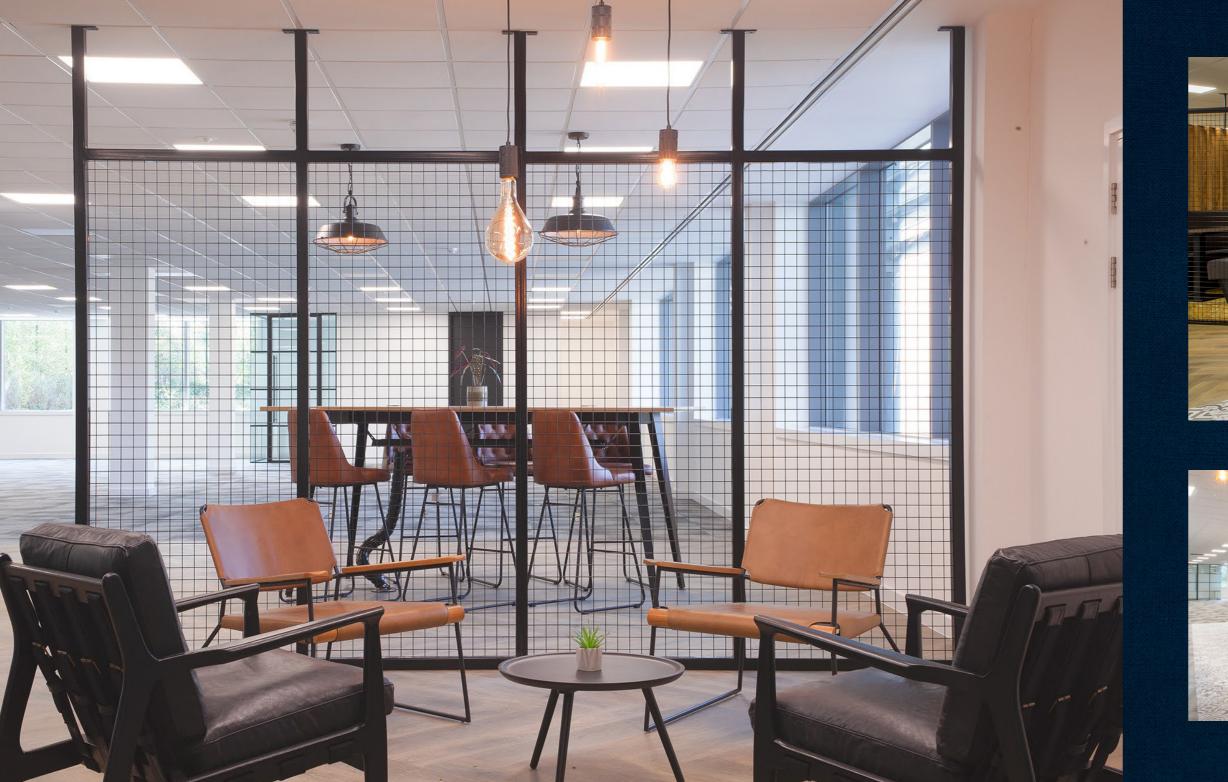

# DESCRIPTION

The available accommodation is on the ground floor, offering a 6,648 sq ft fully fitted office suite ready for immediate occupation.

Concorde Park benefits from excellent car parking, an on-site cafe and being located within close proximity to the A404(M), J8/9 of the M4 motorway and Maidenhead town centre.

Open Plan Desks: 52

Reception: 1

Board Room: 1

Meeting Room: 3

Ad Hoc meeting & breakout spaces: 7

## **SPECIFICATION**

Fitted

150mm full access

raised floors

Shower

facilities

VRF air conditioning

Suspended ceilings