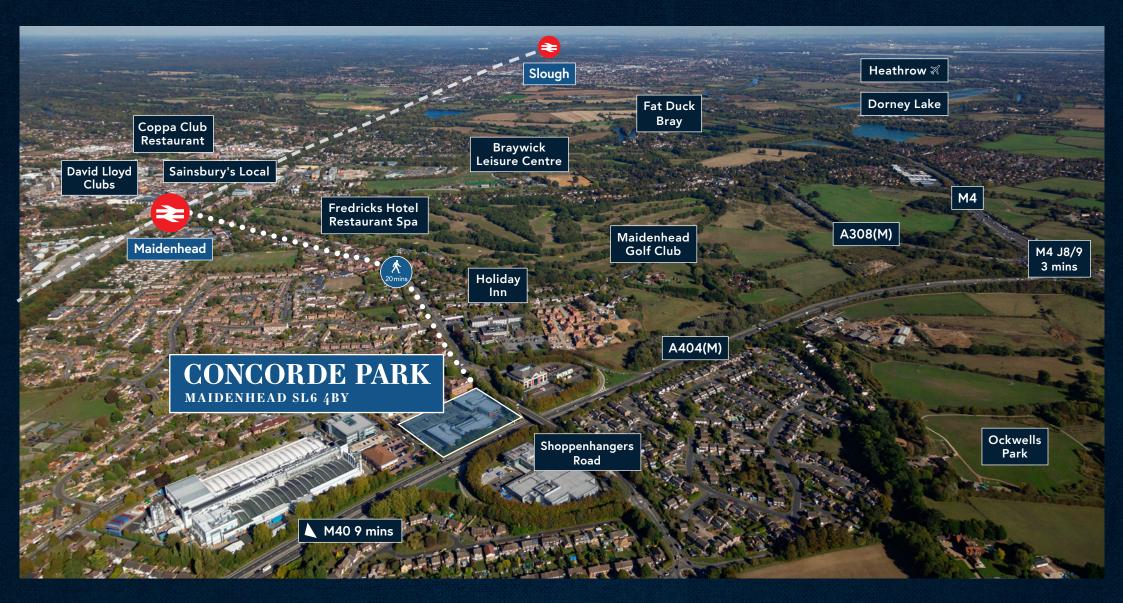

# LOCATION

Maidenhead is an established commercial location in the Thames Valley with excellent connections to London. It offers great amenities for businesses, with its extensive range of shops, restaurants, bars and leisure facilities.

Concorde Park is located on Norreys Drive, Maidenhead and provides easy access to the A404(M), J8/9 of the M4 motorway and Maidenhead town centre.

SAT NAV - SL6 4BY

M4 J8/9 4 mins

London Paddington
19 mins

Maidenhead Station 0.9 mile

Heathrow Airport 15 miles

### **AMENITIES**

The Flying Bean Cafe on site

EV charging points

Excellent car parking (1:332 sq ft)

Picnic benches across the park

Covered Cycle Bays

On-site car washing

Walking distance to Maidenhead Station (0.9 miles)