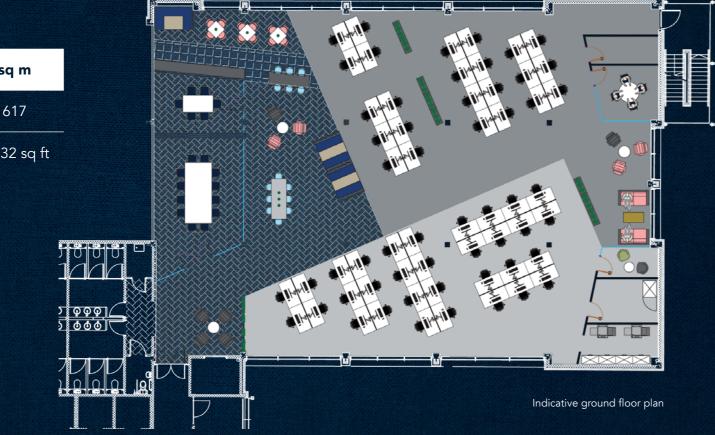

PART GROUND FLOOR - 6,648 SQ FT

# FULLY FITTED 6,648 SQ FT

| Building 1        | sq ft | sq m        |  |
|-------------------|-------|-------------|--|
| Ground Suite 1    | 6,648 | 617         |  |
| Car Parking Ratio |       | 1:332 sq ft |  |

Open Plan Desks: 52

Reception: 1

Board Room: 1

Meeting Room: 3

Ad Hoc meeting & breakout spaces: 7