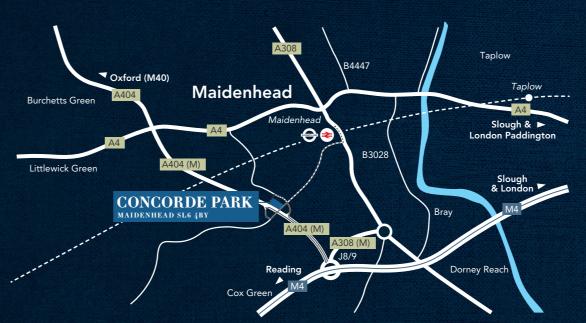

# LOCATION

Maidenhead is an established commercial location in the Thames Valley with excellent connections to London. It offers great amenities for businesses, with its extensive range of shops, restaurants, bars and leisure facilities.

Concorde Park is located on Norreys Drive, Maidenhead and provides easy access to the A404(M), J8/9 of the M4 motorway and Maidenhead town centre.

SAT NAV - SL6 4BY

M4 J8/9 4 mins

London Paddington
19 mins

#### Driving distances

| Maidenhead centre/station | 0.9 miles         |
|---------------------------|-------------------|
| M4 J8/9                   | 1.5 miles         |
| M40 J4                    | 10 miles          |
| Heathrow Airport          | 15 miles          |
| Central London            | 30 miles          |
|                           | Source: theaa.com |