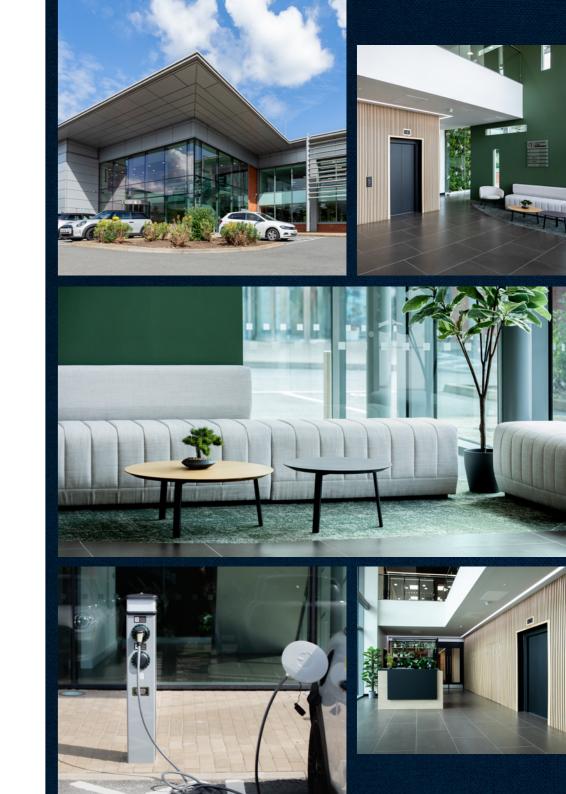

# DESCRIPTION

The available accommodation is on the ground floor, offering a 6,648 sq ft fully fitted office suite ready for immediate occupation.

Concorde Park benefits from excellent car parking, an on-site cafe and being located within close proximity to the A404(M), J8/9 of the M4 motorway and Maidenhead town centre.

### **AMENITIES**

The Flying Bean Cafe on site

EV charging points

Excellent car parking (1:332 sq ft)

Picnic benches across the park

Covered Cycle Bays

On-site car washing

Walking distance to Maidenhead Station (0.9 miles)

Hosted reception available during working hours

Corporate catering available upon request